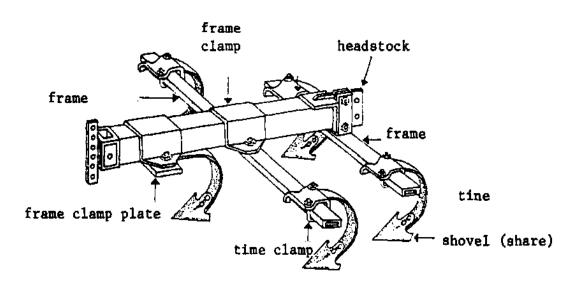

Cultivator, farm implement or machine designed to stir the soil around a crop as it matures to promote growth and destroy weeds. Field cultivators are used to complete tillage operations in many types of arable crop fields.

**Principle**: The main function of the field cultivator is to prepare a proper seedbed for the crop to be planted into, to bury crop residue in the soil (helping to warm the soil before planting), to control weeds, and to mix and incorporate the soil to ensure the growing crop has enough water and nutrients to grow well during the growing season. The implement has many shanks mounted on the underside of a metal frame, and small narrow rods at the rear of the machine that smooth out the soil surface for easier travel later when planting.