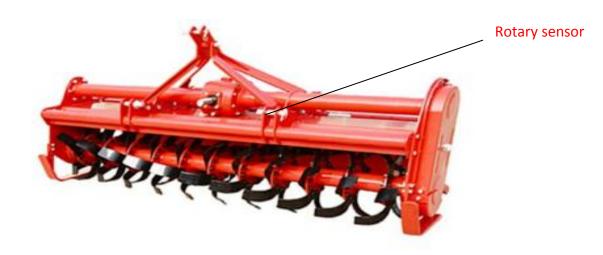

r the soil around a crop as it matures to promote growth and destroy weeds. Field cultivators are used to complete tillage operations in many types of arable crop fields.

**Principle**: The main function of the field cultivator is to prepare a proper seedbed for the crop to be planted into, to bury crop residue in the soil (helping to warm the soil before planting), to control weeds, and to mix and incorporate the soil to ensure the growing crop has enough water and nutrients to grow well during the growing season. The implement has many shanks mounted on the underside of a metal frame, and small narrow rods at the rear of the machine that smooth out the soil surface for easier travel later when planting.

Rotary sensor is used to determine the position of shovel.



Continued on Page 2