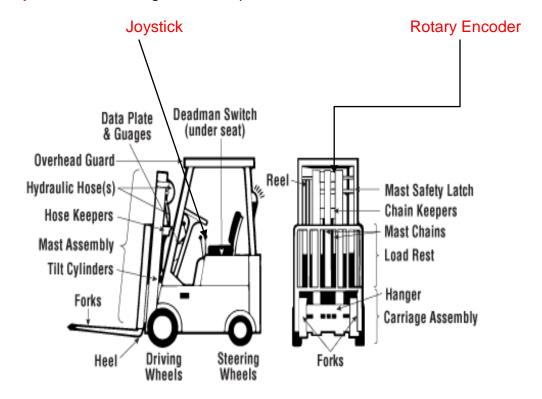

## **Application of Rotary Encoder & Joystick in Forklift**

A forklift (also called lift truck, jitney, fork truck, fork hoist, and forklift truck) is a powered industrial truck used to lift and move materials over short distances. Forklifts have become an indispensable piece of equipment in manufacturing and warehousing

Rotary Encoder is used in forklift for motor feedback & enable forklifts to exactly measure the angle, height, tilt and speed.

Joystick is used lifting the forks up & down.